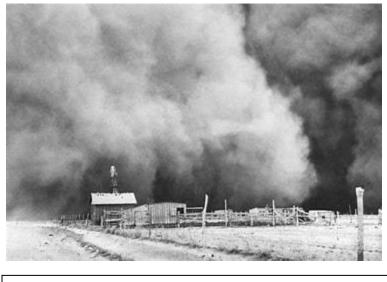

## \$1,000 each

The 1930's Dust Bowl Created an environmental and economic disaster that contributed to the Great Depression.

Essay Topic: Environmental concerns and conflict have surfaced throughout human history from the earliest settlements to the latest headlines such as deforestation, water and land pollution, overpopulation, and poor use of natural resources. Discuss three ways you have helped or plan to help in sustaining your environment.